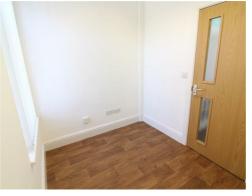

## MAIN OFFICE 14'1" x 11'3" approx

OFFICE 8'7" x 6'2" approx

KITCHEN AREA 5'6" x 5'0" approx SHOWER ROOM 5'6" x 5'4" approx