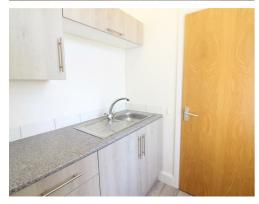

## MAIN OFFICE 14'1" x 11'3" approx

OFFICE 8'7" x 6'2" approx

KITCHEN AREA 5'6" x 5'0" approx SHOWER ROOM 5'6" x 5'4" approx