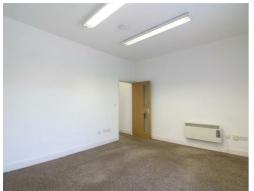

## MAIN OFFICE 14'1" x 11'3" approx

OFFICE 8'7" x 6'2" approx

KITCHEN AREA 5'6" x 5'0" approx SHOWER ROOM 5'6" x 5'4" approx