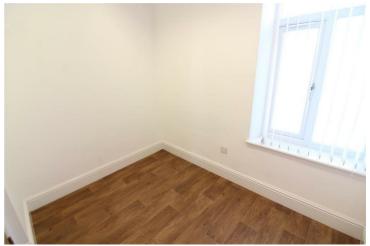

## MAIN OFFICE 14'1" x 11'3" approx

OFFICE 8'7" x 6'2" approx

KITCHEN AREA 5'6" x 5'0" approx SHOWER ROOM 5'6" x 5'4" approx