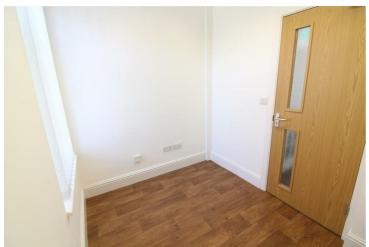

## MAIN OFFICE 14'1" x 11'3" approx

OFFICE 8'7" x 6'2" approx

KITCHEN AREA 5'6" x 5'0" approx SHOWER ROOM 5'6" x 5'4" approx