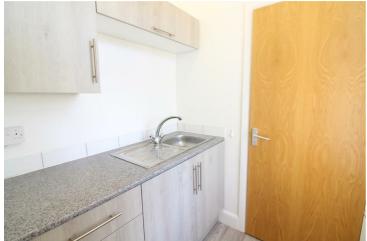

## MAIN OFFICE 14'1" x 11'3" approx

OFFICE 8'7" x 6'2" approx

KITCHEN AREA 5'6" x 5'0" approx SHOWER ROOM 5'6" x 5'4" approx