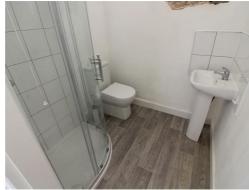

## MAIN OFFICE 14'1" x 11'3" approx

OFFICE 8'7" x 6'2" approx

KITCHEN AREA 5'6" x 5'0" approx SHOWER ROOM 5'6" x 5'4" approx