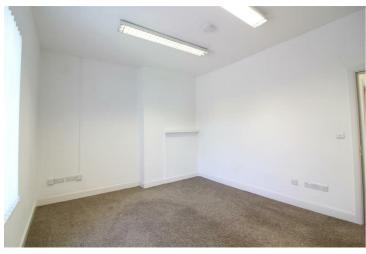

## MAIN OFFICE 14'1" x 11'3" approx

OFFICE 8'7" x 6'2" approx

KITCHEN AREA 5'6" x 5'0" approx SHOWER ROOM 5'6" x 5'4" approx