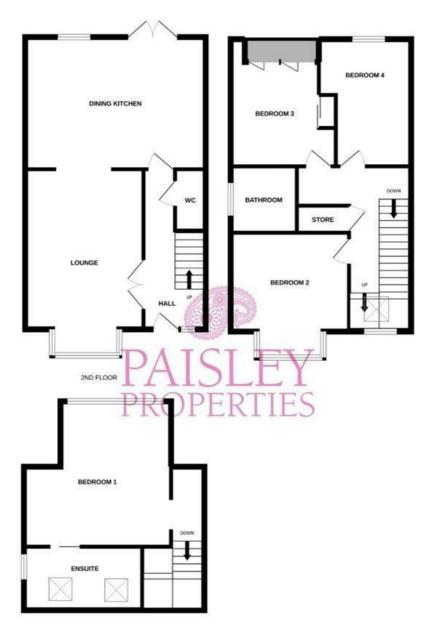

#### **SUMMERY**

Plot five is the only property accessed off Huddersfield Road, and with living accommodation over three floors, making it unique. Briefly comprising: entrance hallway, W.C, large living room, open plan dining kitchen with doors to the rear garden, three first floor well proportioned double bedrooms and house bathroom, and a master suite on the second floor boasting an ensuite. There is a detached garage, off road parking and an enclosed, landscaped garden.

GROUND FLOOR 1ST FLOOR

PLOT 5

Whilst every attempt has been made to ensure the accuracy of the floorplan contained here, measurements of doors, vindows, rooms and any other items are approximate and no responsibility is taken for any error, ornission or mis-statement. This plan is for illustrative purposes only and should be used as such by any prospective purchaser. The services, systems and appliances shown have not been tested and no guarantee as to their operability or efficiency can be given.