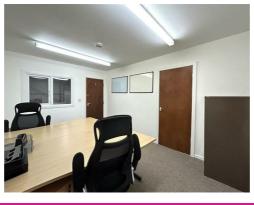

## **OFFICE TWO 14'0" apx x 9'6" apx**

Again complete with furniture and including bills this office is £250 per calendar month and could easily be rented alongside office three as it has an inter connecting door.