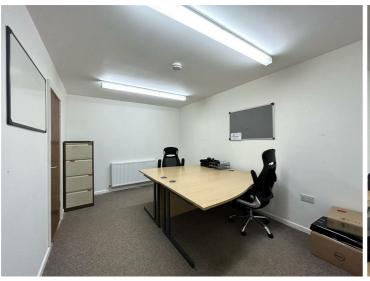

# OFFICE THREE 14'0" apx x 9'9" apx

This good sized office is £250 per calendar month including bills.