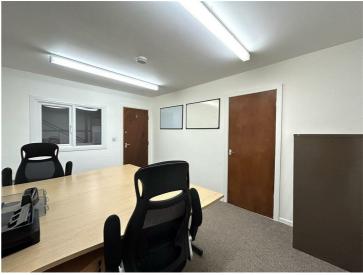

### **OFFICE ONE 16'4"** apx x 10'5" apx

This large office comes with furniture and is available for £300 per calendar month including bills.