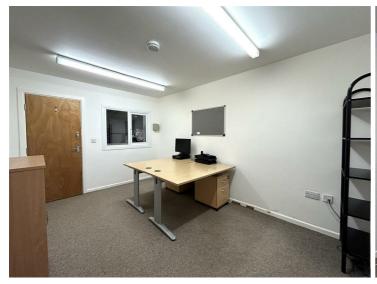

## **OFFICE TWO 14'0" apx x 9'6" apx**

Again complete with furniture and including bills this office is £250 per calendar month and could easily be rented alongside office three as it has an inter connecting door.