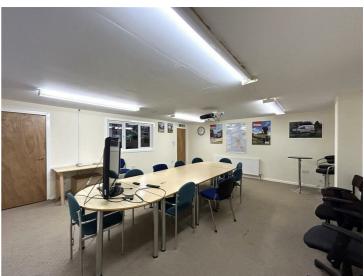

## **OFFICE TWO 14'0" apx x 9'6" apx**

Again complete with furniture and including bills this office is £250 per calendar month and could easily be rented alongside office three as it has an inter connecting door.

# OFFICE THREE 14'0" apx x 9'9" apx

This good sized office is £250 per calendar month including bills.