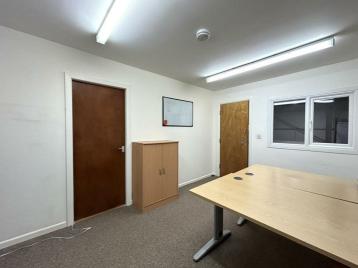

## **OFFICE TWO 14'0" apx x 9'6" apx**

Again complete with furniture and including bills this office is £250 per calendar month and could easily be rented alongside office three as it has an inter connecting door.

# OFFICE THREE 14'0" apx x 9'9" apx

This good sized office is £250 per calendar month including bills.