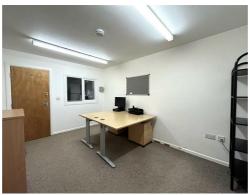

## **OFFICE TWO 14'0" apx x 9'6" apx**

Again complete with furniture and including bills this office is £250 per calendar month and could easily be rented alongside office three as it has an inter connecting door.