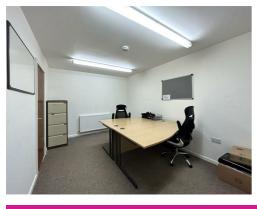

### **OFFICE ONE 16'4"** apx x 10'5" apx

This large office comes with furniture and is available for £300 per calendar month including bills.