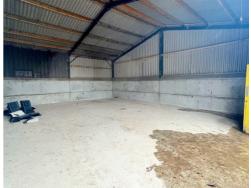

## Old Colliery Wool New Lane, Huddersfield HD8 8LW

Good sized industrial units to rent in quiet location in Shelley. The units are a steel frame and concrete block construction with metal cladding to the walls and roof. The unit provides good working space with solid concrete floors, a roller shutter loading door and a personnel entrance door. Externally the space provides allocated parking, has metal fencing surrounding the site with secure gates and is covered by CCTV.