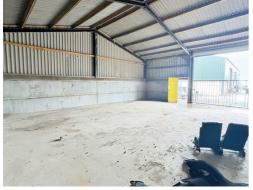

## Old Colliery Wool New Lane, Huddersfield HD8 8LW

Good sized industrial units to rent in quiet location in Shelley. The units are a steel frame and concrete block construction with metal cladding to the walls and roof. The unit provides good working space with solid concrete floors, a roller shutter loading door and a personnel entrance door. Externally the space provides allocated parking, has metal fencing surrounding the site with secure gates and is covered by CCTV.

PLEASE NOTE - There are no services to the building, but lighting is available by way of portable generator.