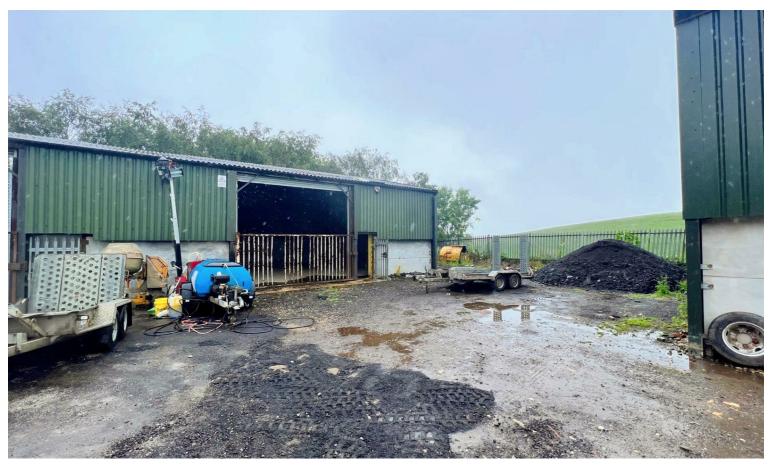

## Old Colliery Wool New Lane, Huddersfield HD8 8LW

Good sized industrial units to rent in quiet location in Shelley. The units are a steel frame and concrete block construction with metal cladding to the walls and roof. The unit provides good working space with solid concrete floors, a roller shutter loading door and a personnel entrance door. Externally the space provides allocated parking, has metal fencing surrounding the site with secure gates and is covered by CCTV.

PLEASE NOTE - There are no services to the building, but lighting is available by way of portable generator.