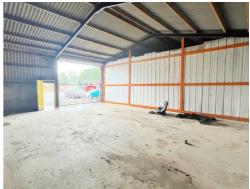

## Old Colliery Wool New Lane, Huddersfield HD8 8LW

Good sized industrial units to rent in quiet location in Shelley. The units are a steel frame and concrete block construction with metal cladding to the walls and roof. The unit provides good working space with solid concrete floors, a roller shutter loading door and a personnel entrance door. Externally the space provides allocated parking, has metal fencing surrounding the site with secure gates and is covered by CCTV.

PLEASE NOTE - There are no services to the building, but lighting is available by way of portable generator.