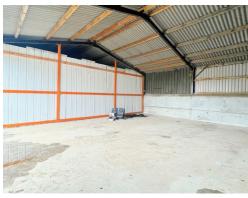

## Old Colliery Wool New Lane, Huddersfield HD8 8LW

Good sized industrial units to rent in quiet location in Shelley. The units are a steel frame and concrete block construction with metal cladding to the walls and roof. The unit provides good working space with solid concrete floors, a roller shutter loading door and a personnel entrance door. Externally the space provides allocated parking, has metal fencing surrounding the site with secure gates and is covered by CCTV.