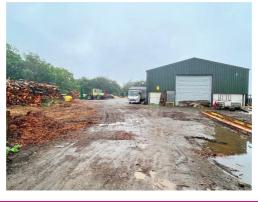

## Old Colliery Wool New Lane, Huddersfield HD8 8LW

Good sized industrial units to rent in quiet location in Shelley. The units are a steel frame and concrete block construction with metal cladding to the walls and roof. The unit provides good working space with solid concrete floors, a roller shutter loading door and a personnel entrance door. Externally the space provides allocated parking, has metal fencing surrounding the site with secure gates and is covered by CCTV.