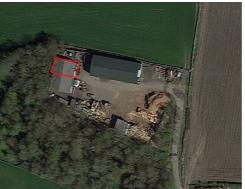

## Old Colliery Wool New Lane, Huddersfield HD8 8LW

Good sized industrial units to rent in quiet location in Shelley. The units are a steel frame and concrete block construction with metal cladding to the walls and roof. The unit provides good working space with solid concrete floors, a roller shutter loading door and a personnel entrance door. Externally the space provides allocated parking, has metal fencing surrounding the site with secure gates and is covered by CCTV.