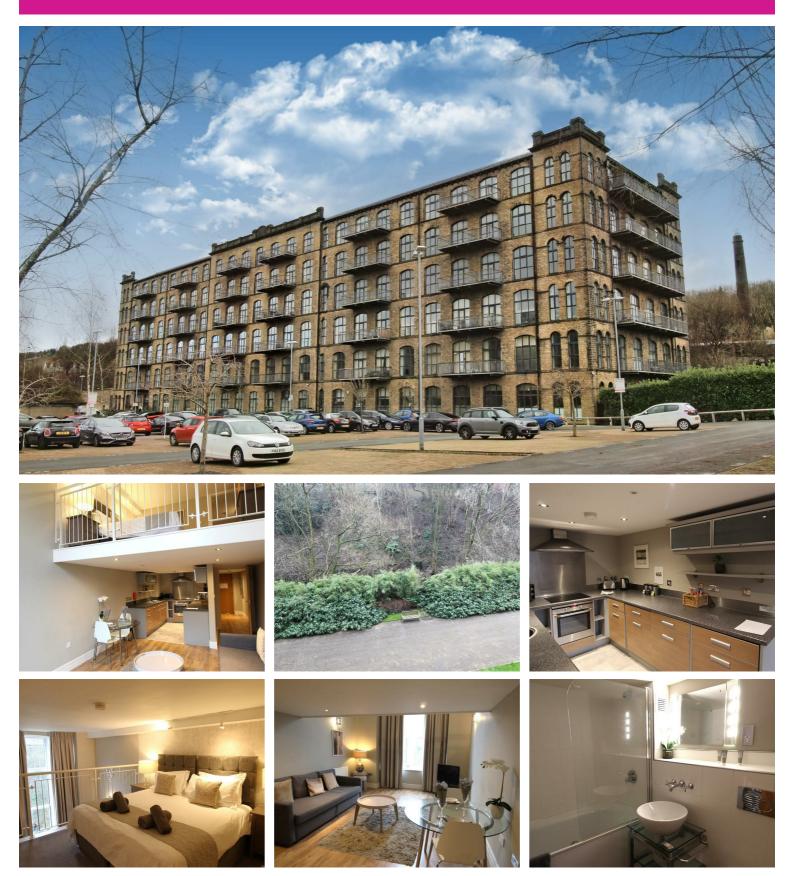

# Apartment 262a Titanic Mill Low Westwood Lane,

# OFFERS AROUND £97,500

SITUATED IN TITANIC MILL LINTHWAITE IS THIS AMAZING ONE BEDROOM DUPLEX APARTMENT

LEASEHOLD - 999 YEAR LEASE EXPIRING 3006 - SERVICE CHARGE £2362.11 PER ANNUM / COUNCIL TAX BAND: / ENERGY RATING: C

## **COMMUNAL ENTRANCE**

The property is entered by a communal entrance with key fob access for residents and intercom release for visitors. The apartment is located on the second floor which can be accessed by lift or stairs.