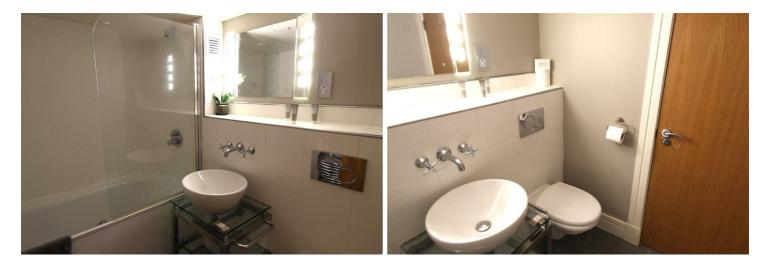

#### BATHROOM 7'1" x 6'3"

This contemporary bathroom which is fitted with a white three-piece white suite, including bath with shower over, attractive vanity unit with glass bowl hand wash basin with wall mounted mixer tap and concealed cistern low level W.C, LED mirror and heated towel rail. The room is partially tiled, complimentary tiled flooring and a door leads to the landing.