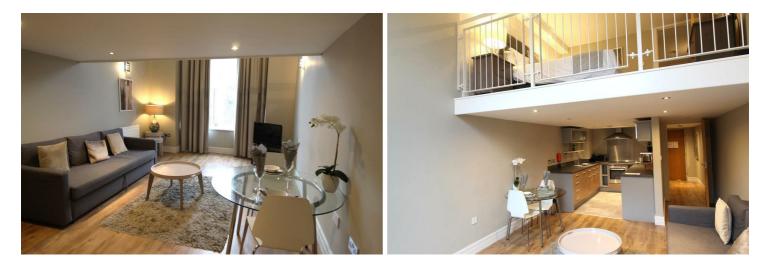

### ENTRANCE

You enter the apartment through a timber door into a welcoming hallway which has room for freestanding furniture, handy understairs storage cupboard and quarter landing stairs ascend to first floor landing and door leads through to the lounge/diner and kitchen.

#### LOUNGE DINER 15'10" x 11'11"

This beautifully presented and spacious reception room can easily accommodate a selection of freestanding furniture and dining table with chairs. Natural light floods through the floor to ceiling window, wood flooring underfoot, spotlights to the ceiling completes the look and an opening leads through to the kitchen and door leads to the hallway.

# KITCHEN 7'10" x 9'11"

This stylish kitchen opens through to the lounge diner and is fitted with a range of veneer base units, contrasting shelving, roll top work surfaces with stainless steel up-stands and circular sink with drainer and chrome mixer tap. Integrated appliances include a dishwasher, fridge, freezer, washing machine, electric oven oven with 4 ring electric hob and double extractor fan over. Wood flooring and spotlights flow through the space.

## BEDROOM 11'10" x 11'0"

This beautiful mezzanine floor large double bedroom is neutrally decorated and has space for ample freestanding furniture. It enjoys views over the living area below and through the beautiful floor to ceiling window.