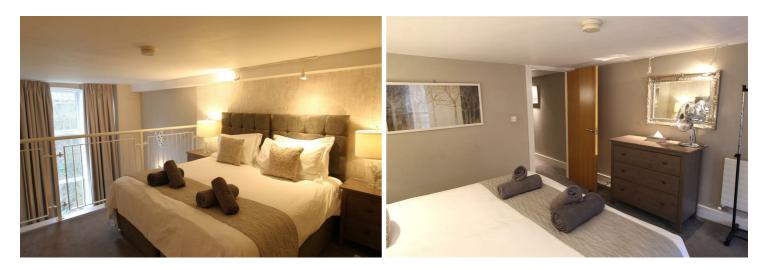

## BEDROOM 11'10" x 11'0"

This beautiful mezzanine floor large double bedroom is neutrally decorated and has space for ample freestanding furniture. It enjoys views over the living area below and through the beautiful floor to ceiling window.

#### BATHROOM 7'1" x 6'3"

This contemporary bathroom which is fitted with a white three-piece white suite, including bath with shower over, attractive vanity unit with glass bowl hand wash basin with wall mounted mixer tap and concealed cistern low level W.C, LED mirror and heated towel rail. The room is partially tiled, complimentary tiled flooring and a door leads to the landing.