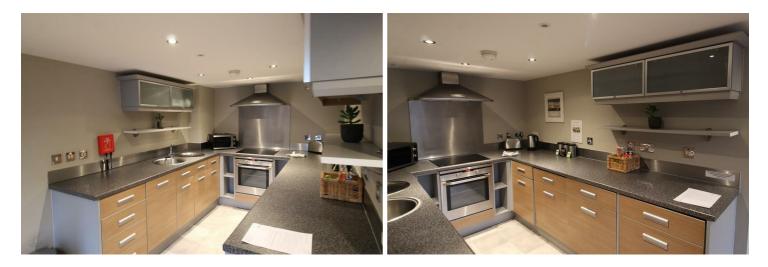

# KITCHEN 7'10" x 9'11"

This stylish kitchen opens through to the lounge diner and is fitted with a range of veneer base units, contrasting shelving, roll top work surfaces with stainless steel up-stands and circular sink with drainer and chrome mixer tap. Integrated appliances include a dishwasher, fridge, freezer, washing machine, electric oven oven with 4 ring electric hob and double extractor fan over. Wood flooring and spotlights flow through the space.